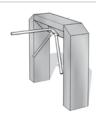

### Kerberos TPB-S01/S03

| Compact, slim and light, featuring stainless steel tube base columns and |
|--------------------------------------------------------------------------|
| 2 housing versions                                                       |
| coated aluminium                                                         |
| stainless steel                                                          |
| stainless steel                                                          |
| optional                                                                 |
| standard                                                                 |
| yes                                                                      |
|                                                                          |