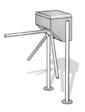

|                      | stylish rounded or straight base columns                 |                         |
| Housing              | stainless steel                                          |                         |
| Base columns         | stainless steel, rounded                                 | optional: angular shape |
| Arms                 | stainless steel / aluminium                              |                         |
| Collapsible arms     | optional                                                 |                         |
| Power-assisted drive | optional                                                 |                         |
| Outdoor installation | yes                                                      |                         |

### Kerberos TPB-S01/S03





| Compact, slim and light, featuring stainless steel tube base columns and |
|--------------------------------------------------------------------------|
| 2 housing versions                                                       |
| coated aluminium                                                         |
| stainless steel                                                          |
| stainless steel                                                          |
| optional                                                                 |
| standard                                                                 |
| yes                                                                      |
|                                                                          |

### Kerberos TPB-C01



|