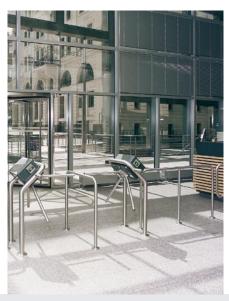

# A smart solution for any entrance

In lobby area to support reception staff

Integrated with card readers for boarding gates

Unit on mobile stand for temporary use

Multiple units in large lobby area

Access to company site, outdoor installation

With matching swing door for people with reduced mobility