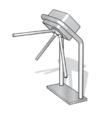

### Kerberos TPB-C01

|                      | Timelessly elegant with ergonomic oval shape and additional back plate |
|----------------------|------------------------------------------------------------------------|
| Housing              | stainless steel                                                        |
| Base columns         | stainless steel                                                        |
| Arms                 | stainless steel                                                        |
| Collapsible arms     | optional                                                               |
| Power-assisted drive | standard                                                               |
| Outdoor installation | no                                                                     |