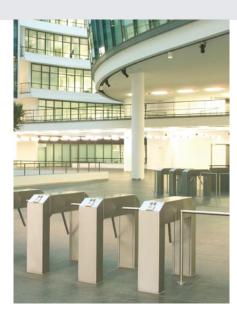

# A smart solution for any entrance

In lobby area to support reception staff

Integrated with card readers for boarding gates

Unit on mobile stand for temporary use

Multiple units in large lobby area

Access to company site, outdoor installation