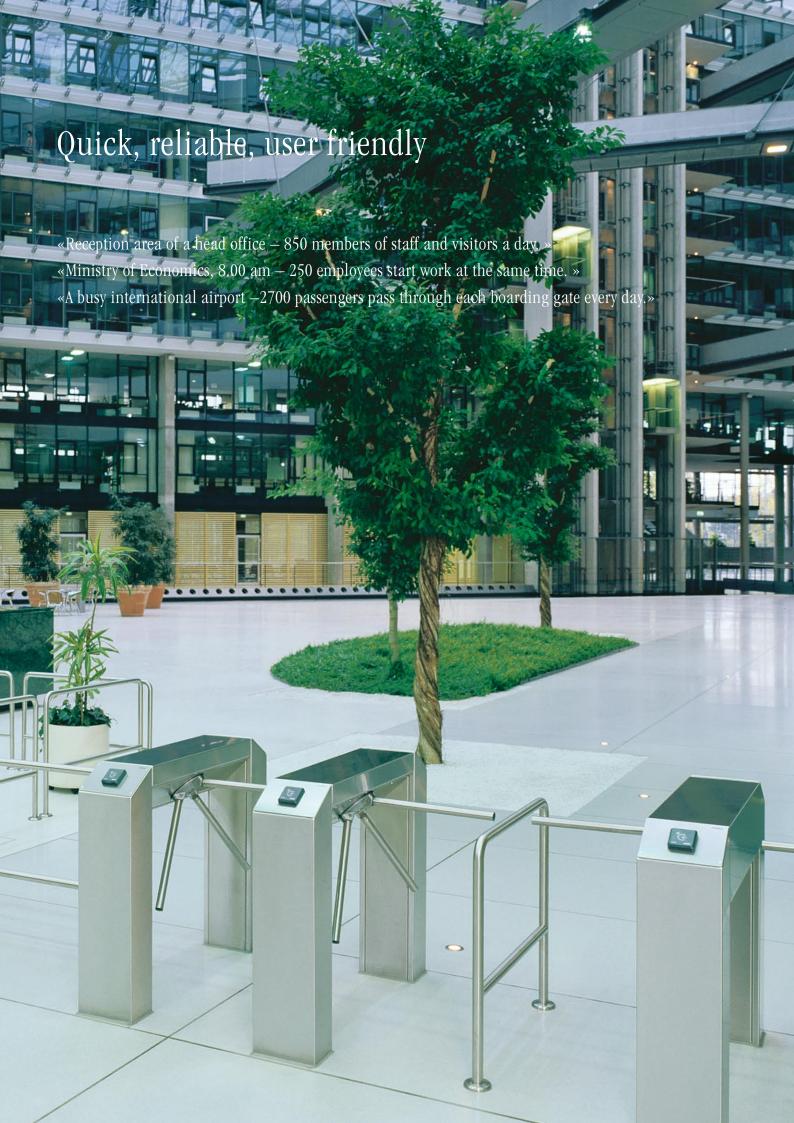

Kerberos tripod barriers

Kerberos tripod barriers take care of access control in a wide variety of situations, supporting reception staff in their work. Our proven control systems have no problem managing pedestrian flows - even at peak times.

# A smart solution for any entrance

In lobby area to support reception staff

Integrated with card readers for boarding gates

Unit on mobile stand for temporary use

Multiple units in large lobby area

Access to company site, outdoor installation