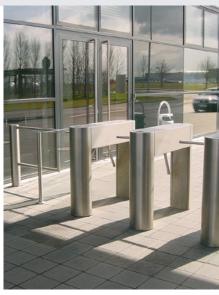

# Why Kerberos tripod barriers?

- unit opens even under pressure
- suitable for installation in escape routes
- · suitable for outdoor installations

We recommend matching automatic swing doors to provide access for people with reduced mobility.

# Fields of application

- Office and administrative buildings
- Ministries, government buildings
- Industrial plants
- Airports
- Banks and financial institutions