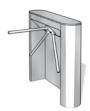

### Kerberos TPB-E02

|                      | The classic among Kaba's tripod barriers, available with |                         |
|----------------------|----------------------------------------------------------|-------------------------|
|                      | stylish rounded or straight base columns                 |                         |
| Housing              | stainless steel                                          |                         |
| Base columns         | stainless steel, rounded                                 | optional: angular shape |
| Arms                 | stainless steel / aluminium                              |                         |
| Collapsible arms     | optional                                                 |                         |
| Power-assisted drive | optional                                                 |                         |
| Outdoor installation | yes                                                      |                         |