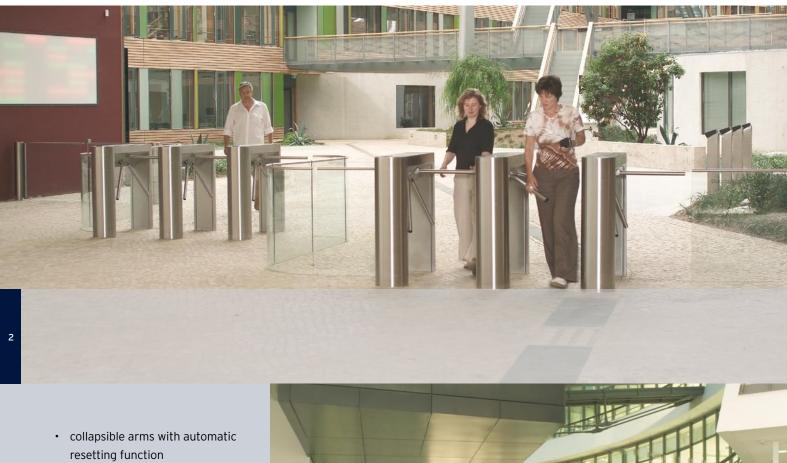

Versions with collapsible arms provide free escape routes in both directions in emergencies. Thanks to a patented system the collapsed arm can be automatically reset after the emergency situation has passed. This is activated by authorised staff.