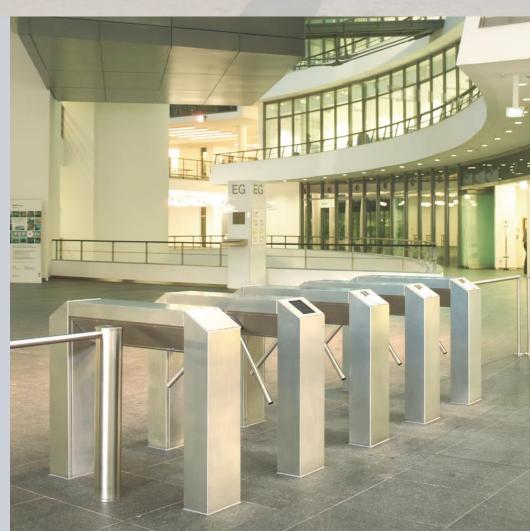

Kerberos tripod barriers

Kerberos tripod barriers take care of access control in a wide variety of situations, supporting reception staff in their work. Our proven control systems have no problem managing pedestrian flows - even at peak times.

# A smart solution for any entrance

In lobby area to support reception staff

Integrated with card readers for boarding gates

Unit on mobile stand for temporary use

Multiple units in large lobby area

Access to company site, outdoor installation

### Kerberos tripod barriers Five versions, multiple options