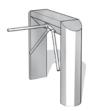

### Kerberos TPB-E02

|                      | The classic among Kaba's tripod barriers, available with |                         |
|----------------------|----------------------------------------------------------|-------------------------|
|                      | stylish rounded or straight base columns                 |                         |
| Housing              | stainless steel                                          |                         |
| Base columns         | stainless steel, rounded                                 | optional: angular shape |
| Arms                 | stainless steel / aluminium                              |                         |
| Collapsible arms     | optional                                                 |                         |
| Power-assisted drive | optional                                                 |                         |
| Outdoor installation | yes                                                      |                         |