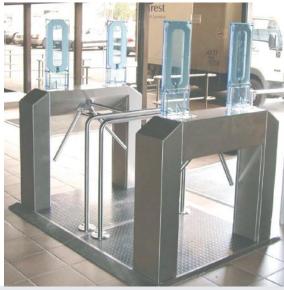

Kerberos tripod barriers

Kerberos tripod barriers take care of access control in a wide variety of situations, supporting reception staff in their work. Our proven control systems have no problem managing pedestrian flows - even at peak times.

| Throughput rate   | = | up to 45 persons<br>per minute |
|-------------------|---|--------------------------------|
| Security level    | = | •0000                          |
| Staff supervision | = | yes                            |