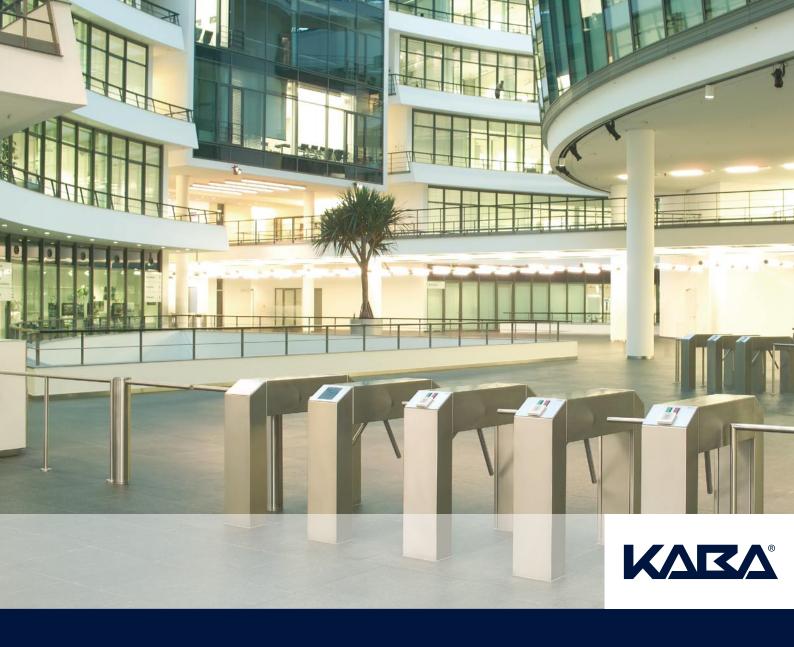

Kerberos tripod barriers

Kerberos tripod barriers take care of access control in a wide variety of situations, supporting reception staff in their work. Our proven control systems have no problem managing pedestrian flows - even at peak times.

# Fields of application

- Office and administrative buildings
- Ministries, government buildings
- Industrial plants
- Airports
- Banks and financial institutions