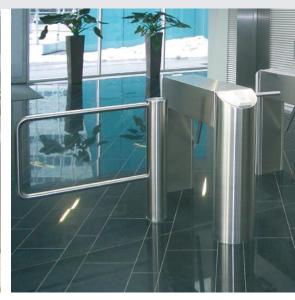

# Why Kerberos tripod barriers?

- unit opens even under pressure
- suitable for installation in escape routes
- · suitable for outdoor installations

We recommend matching automatic swing doors to provide access for people with reduced mobility.

With matching swing door for people with reduced mobility